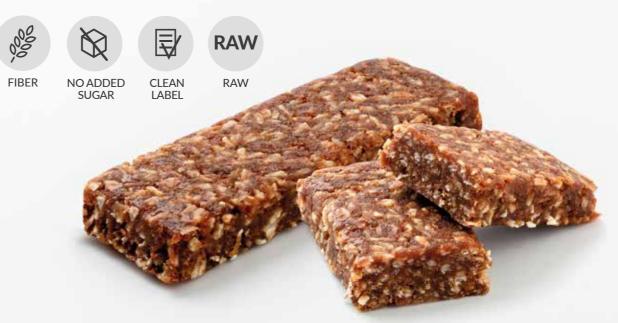

## **RAW BAR**

#### Mango and passion fruit bar with coconut flakes.

**Ingredients:** date paste, coconut flakes, mango-passiot fruit paste (mango 13.4%, passion fruit 0.6%), natural passion fruit flavouring with other natural flavourings.

• WITH NO ADDED SUGARS • NO ARTIFICIAL INGREDIENTS • SOURCE OF FIBRE