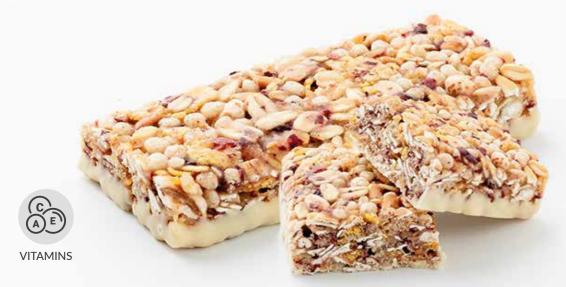

#### Salted caramel protein bar with vitamins.

**Ingredients:** milk protein isolate MPI, sweetener: maltitols; humectant: glycerol; peanut butter, soy protein isolate, palm oil, salt, flavours, acacia fiber, emulsifier: lecithins; vitamins: A, C, D, thiamin (B1), riboflavin (B2), B6, B12; magnesium, fat reduced cocoa powder.

- WITH VITAMINS A, C, D, VITAMIN B6 VITAMIN B12
- SOURCE OF MAGNESIUM 38% HIGH PROTEIN WITH NO ADDED SUGARS