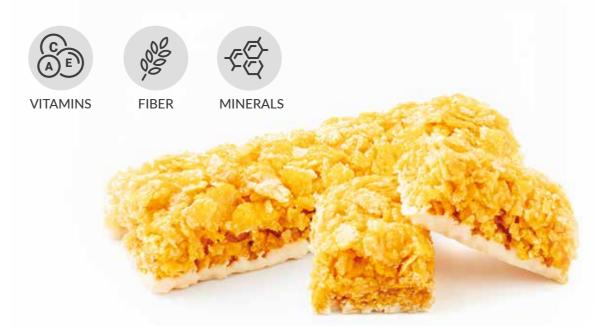

#### Bar with traditional cornflakes and with milk chocolate.

**Ingredients:** Corn grits 45%, white chocolate, baker's honey, sugar, chicory fibre, maltodextrin, sunflower oil, barley malt extract, vitamins: thiamin, riboflavin, vitamin B6, vitamin B12, niacin, folic acid, pantothenic acid, vitamin E; iron; emulsifiers: lecithins.

 SOURCE OF VITAMINS (THIAMIN, RIBOFLAVIN, B6, B12, NIACIN, FOLIC ACID, PANTOTHENIC ACID, VITAMIN E • SOURCE OF IRON • NO PALM OIL