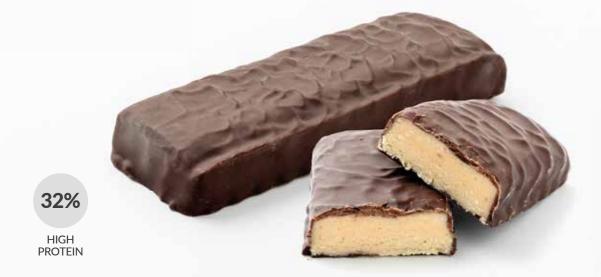

## **CHOCOLATE PROTEIN BAR**

#### Coconut flavoured protein bar in chocolate.

**Ingredients:** protein blend 27% (protein concentrate (milk protein, whey powder (from milk), whey protein concentrate (from milk)); sweetener: maltitols; chocolate 14%, natural vanilla flavouring); chickory fiber; collagen hydrolyzate; coconut flakes; skimmed milk powder; cocoa fat; natural flavouring.

WITH NO ADDED SUGARS
 32% OF ENERGY FROM PROTEIN
 COLLAGEN