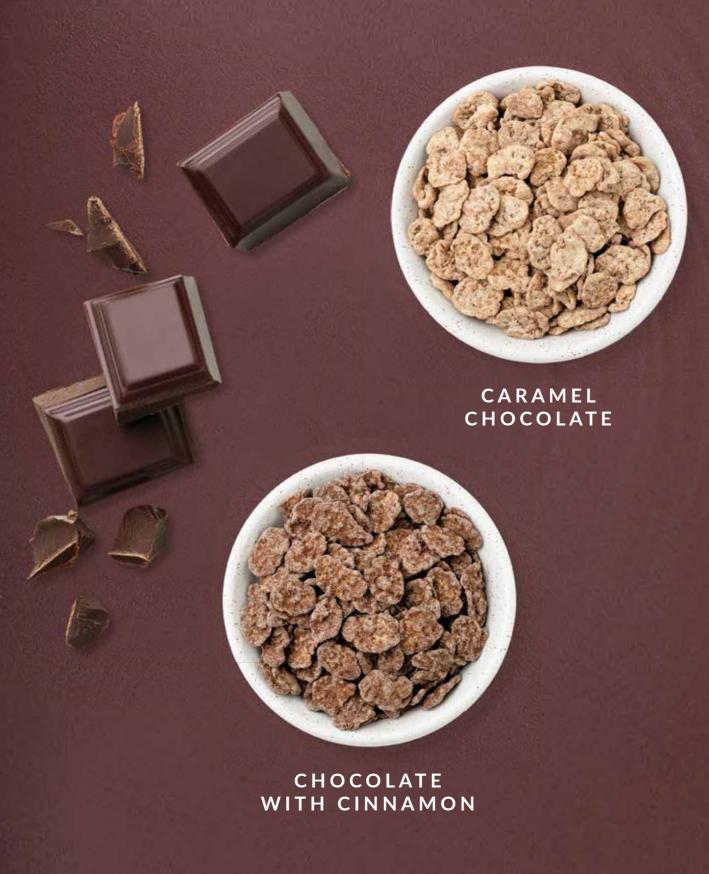

# FLAKES COVERED IN CHOCOLATE — NEW ON THE MARKET

DARK CHOCOLATE

MILK CHOCOLATE

WHITE CHOCOLATE

POSSIBILITY OF USING CHOCOLATE: SUGAR-FREE, WITH PROTEINS, VITAMINS, MINERALS, SUPERFOODS, PROBIOTICS