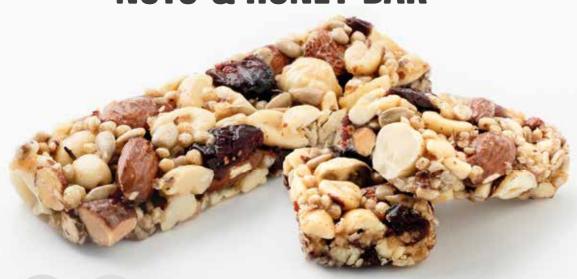

## **NUTS & HONEY BAR**

CLEAN

PURE NATURE

#### Mango and passion fruit bar with coconut flakes.

**Ingredients:** date paste, coconut flakes, mango-passiot fruit paste (mango 13.4%, passion fruit 0.6%), natural passion fruit flavouring with other natural flavourings.

• WITH NO ADDED SUGARS • NO ARTIFICIAL INGREDIENTS • SOURCE OF FIBRE