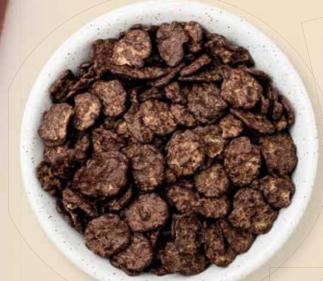

# FLAKES COVERED IN CHOCOLATE — NEW ON THE MARKET

DARK CHOCOLATE

MILK CHOCOLATE

WHITE CHOCOLATE

POSSIBILITY OF USING CHOCOLATE: SUGAR-FREE, WITH PROTEINS, VITAMINS, MINERALS, SUPERFOODS, PROBIOTICS