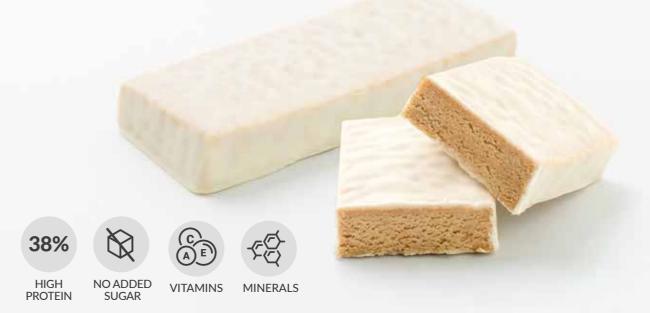

## **GLAZES PROTEIN BAR**

#### Salted caramel protein bar with vitamins.

**Ingredients:** milk protein isolate MPI, sweetener: maltitols; humectant: glycerol; peanut butter, soy protein isolate, palm oil, salt, flavours, acacia fiber, emulsifier: lecithins; vitamins: A, C, D, thiamin (B1), riboflavin (B2), B6, B12; magnesium, fat reduced cocoa powder.

- WITH VITAMINS A, C, D, VITAMIN B6 VITAMIN B12
- SOURCE OF MAGNESIUM 38% HIGH PROTEIN WITH NO ADDED SUGARS