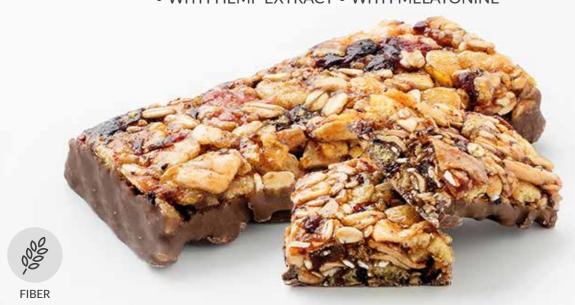

#### Lime and freese-dried cherries cereal bar.

**Ingredients:** Cereal ingredients 36% (whole-grain oat flakes, corn grits, wheat flour, expanded wheat grain 3,6%, rice flour, corn groat, wheat bran), white chocolate, bakery honey, maltodextrin, freeze-dried cherry pieces, skimmed milk powder, sunflower oil, sugar, salt, acidity regulator: citric acid; flavourings, lime powder, hemp extract, lemon balm extract, melatonine, emulsifier: lecithins; vitamin B12.

SOURE OF VITAMIN B12 • NO PALM OIL
 WITH HEMP EXTRACT • WITH MELATONINE