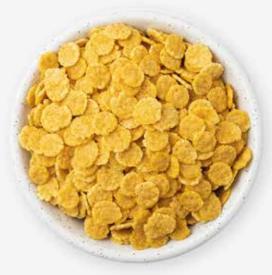

# **EXTRUDED FLAKES**

BALLS

RICE

FIT GRAIN FLAKES WITH OR WITHOUT **SUGAR COATING** 

RINGS

**PILLOWS** 

**SHELLS** 

FLAKES EXTRUDED WITH OAT BRAN

**EXTRUDED FLAKES** 

WHEAT FLAKES, BAKED, NO SUGAR