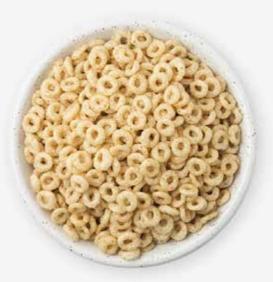

# **EXTRUDED FLAKES**

BALLS

RICE

FIT GRAIN FLAKES WITH OR WITHOUT **SUGAR COATING** 

RINGS

**PILLOWS** 

**SHELLS** 

FLAKES EXTRUDED WITH OAT BRAN