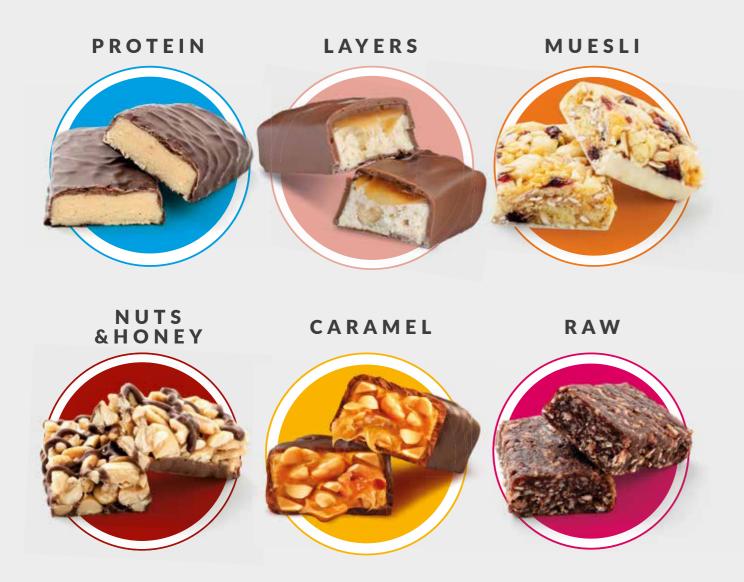

## **BARS CATEGORY**

In Poland, we are one of the leaders in bar production and number 1 in the muesli bars category. Our wide array of bars complies with high-quality standards and is confirmed by international certificates. Our capacity is up to 1 million pieces per year and 100 thousand per shift.