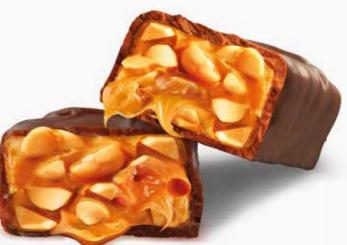

# **CARAMEL BAR**

NO ADDED SUGAR

#### Peanuts bar with caramel flavoured filling topped with chocolate. With sweetener

**Ingredients:** caramel flavoured filling 46 % [apple extract, whey protein concentrate (milk), coconut fat, unsweetened condensed milk, cocoa fat, whey powder (milk), humectant: glycerol; emulsifier: mono- and diglycerides of fatty acids; salt, natural flavouring]; roasted peanuts 34 %, chocolate 20 % [sweetener: maltitols; cocoa fat, whole milk powder, cocoa mass, emulsifier: lecithins (soya); natural flavouring].

- NO PALM OIL WITH NO ADDED SUGARS
- SOURCE OF PROTEIN MILK CHOCOLATE