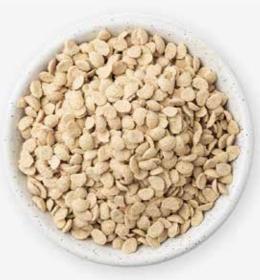

# **EXTRUDED FLAKES**

BALLS

RICE

FIT GRAIN FLAKES WITH OR WITHOUT **SUGAR COATING** 

RINGS

**PILLOWS** 

**SHELLS** 

FLAKES EXTRUDED WITH OAT BRAN

**EXTRUDED FLAKES** 

WHEAT FLAKES, BAKED, NO SUGAR