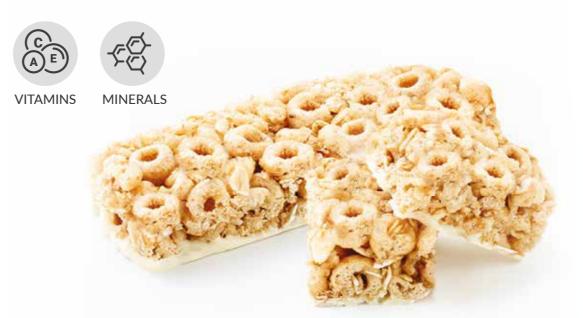

#### Bar with honey rings, oat flakes and with milk chocolate.

**Ingredients:** Cereal ingredients 37% (wheat, wholegrain wheat, oat, rice, barley), oat flakes, white chocolate, sugar, baker's honey 16.2%, chicory fibre, maltodextrin, sunflower oil, vitamins: thiamin, riboflavin, vitamin B6, vitamin B12, niacin, folic acid, pantothenic acid, vitamin E; iron, emulsifier: lecithins, salt.

 SOURCE OF VITAMINS (THIAMIN, RIBOFLAVIN, VITAMIN B6, VITAMIN B12, NIACIN, FOLIC ACID, PANTOTHENIC ACID, VITAMIN E • SOURCE OF IRON • NO PALM OIL