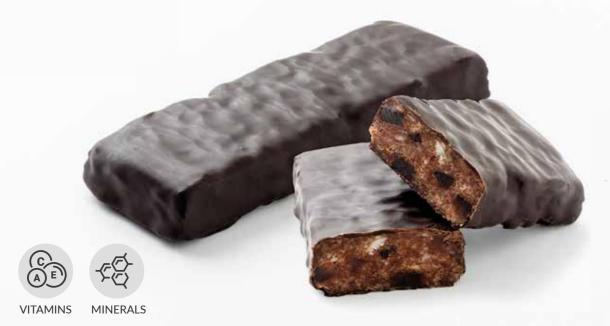

### **CHOCOLATE ENERGY BAR**

#### Raspberry flavoured in dark chocolate.

**Ingredients:** dates, raspberry dark chocolate 14 % rice flour, almonds, raisins, chicory fiber, concentrated cherry juice, shea fat, vitamin B6, magnesium, natural flavour.

• DARK CHOCOLATE • SOURCE OF FIBRE • NO PALM OIL • SOURCE OF VITAMIN B6 • SOURCE OF MAGNESIUM • RAW ENERGY