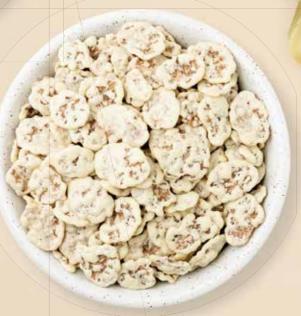

# **EXTRUDED FLAKES**

BALLS

RICE

FIT GRAIN FLAKES WITH OR WITHOUT **SUGAR COATING** 

RINGS

**PILLOWS** 

**SHELLS** 

FLAKES EXTRUDED WITH OAT BRAN

**EXTRUDED FLAKES** 

WHEAT FLAKES, BAKED, NO SUGAR