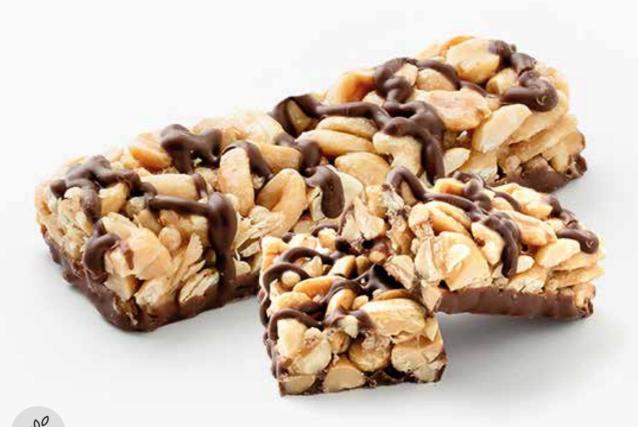

#### Bar with peanuts, honey and milk chocolate

FIBFR

**Ingredients:** roasted peanuts 61%, evaporated bakery honey 18%, milk chocolate 16% [sugar, cocoa fat, whole milk powder, cocoa mass, whey powder (from milk), milk fat, emulsifier: lecithins; natural vanilla flavouring]; cereal crisps (rice flour, corn flour, wheat bran); sea salt, coconut oil.

SOURCE OF FIBRE • NO ARTIFICIAL FLAVOURINGS
 NO PALM OIL