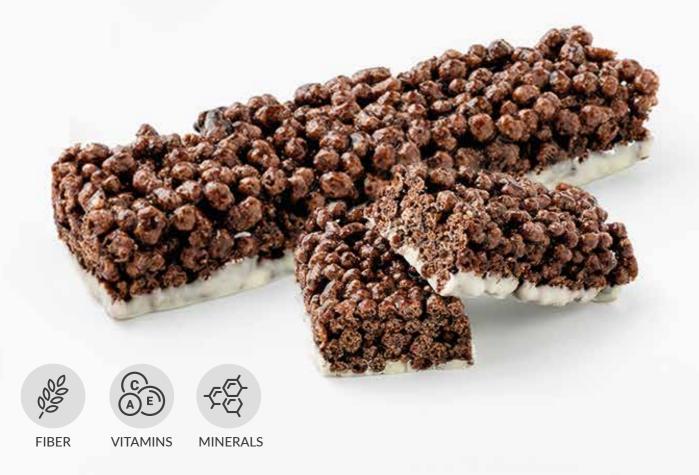

#### Bar with mini choco bals with milk chocolate.

**Ingredients:** Cereal ingredients 36% (wheat flour, corn flour); chicory fibre, white chocolate, sugar, maltodextrin, skimmed milk powder, baker's honey, fat reduced cocoa powder, sunflower oil, emulsifier: lecithins, salt, vitamins: thiamin, riboflavin, vitamin B6, vitamin B12, niacin, folic acid, pantothenic acid, vitamin E; iron; flavouring.

- SOURCE OF VITAMINS B6. B12. NIACIN. VITAMIN E
- SOURCE OF IRON SOURCE OF FIBRE NO PALM OIL