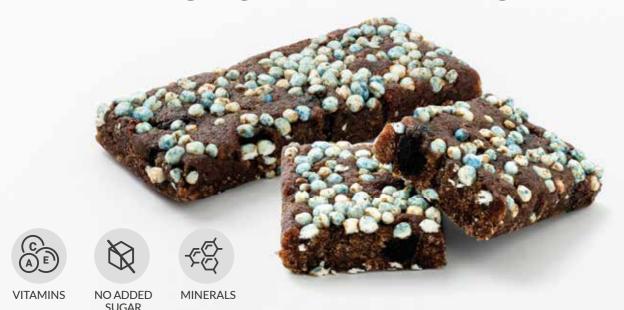

## **RAW BAR**

#### Mango and passion fruit bar with coconut flakes.

**Ingredients:** date paste, coconut flakes, mango-passiot fruit paste (mango 13.4%, passion fruit 0.6%), natural passion fruit flavouring with other natural flavourings.

• WITH NO ADDED SUGARS • NO ARTIFICIAL INGREDIENTS • SOURCE OF FIBRE