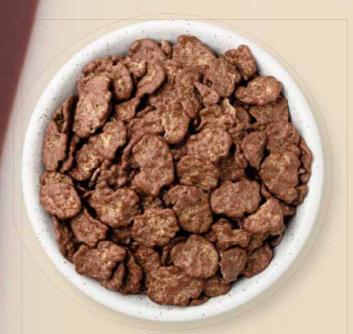

# FLAKES COVERED IN CHOCOLATE — NEW ON THE MARKET

DARK CHOCOLATE

MILK CHOCOLATE

WHITE CHOCOLATE

POSSIBILITY OF USING CHOCOLATE: SUGAR-FREE, WITH PROTEINS, VITAMINS, MINERALS, SUPERFOODS, PROBIOTICS