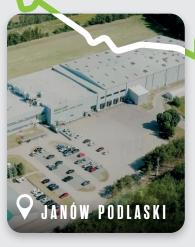

y muesli



### SUPERFOOD

- Dried fruits & nuts
- Grains
- Powders
- Nuts enrobed in chocolate
- Fruits enrobed in chocolate



### SNACKING

- Fruit bars
- Vegan bars
- Muesli bars
- Protein bars
- Probiotic bars Nut & honey bars
- Chocolate covered bars



### P R E M I X B L E N D S

- Instant products
- Creams
- Desserts
- Cakes mixes
- Cooking additives
- Pancakes & waffles

# OUR POTENTIAL, OUR POSSIBILITIES

- 3 extruding lines for bars and snacks production over 100mln bars per year
- 15 dosing and packaging lines for powders, grains, and DFN
- 2 dosing lines for liquid aromas
- 2 Extrusion lines for cereal products
- 2 Crunch owens for granola
- Mixing machines with multiweights for blends and mixes
- Enrobing drums for chocolate, honey, sugar coting

# PRODUCTIONS PLANTS









# SCAN FOR VIRTUAL FACTORY TOUR



Certificates:







# **HOW WE WORK?**

Agile and tailored made models for You



**WANT TO KNOW MORE?** 

Contact us at: innovations@foodwell.pl