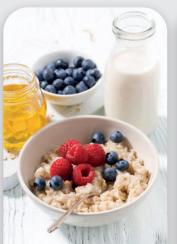

### BREAKFAST

- Muesli
- Granola
- Porridge
- Corn flakes
- Pillows flakes
- Crunchy muesli